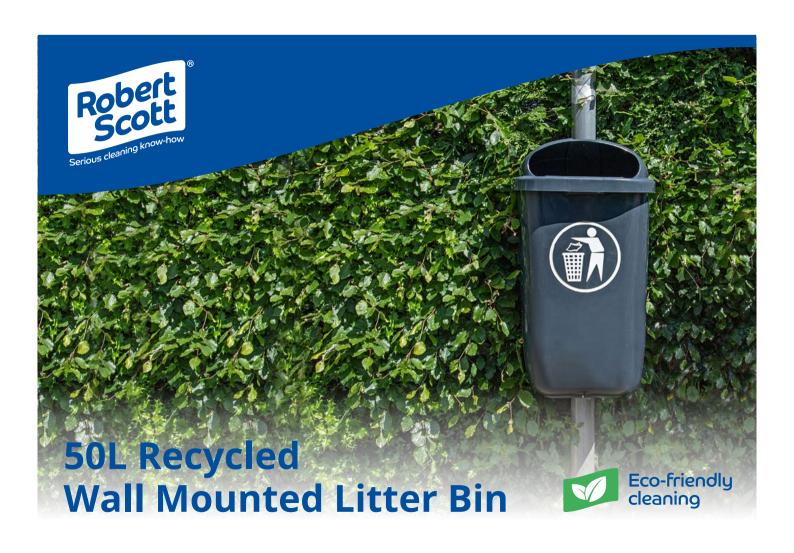

## An outdoor litter bin with mounting brackets made from recycled waste.

A 50L wall or post mounted outdoor litter bin made from high-density 60% reclaimed waste polyethylene.

The bin features a wide opening for the easy insertion of waste, and is designed to prevent water ingress and waste being visible. The upper cowl top attaches to the rear support plate, and includes a cigarette stubber and can be locked using key provided. The lower bin body is equipped with an easily removed system for cleaning.

Manufactured in accordance with DIN 30713 standards with recyclable materials, the bin is resistant to frost, heat, UV radiation and chemicals, while all metal parts are zincplated and corrosion-resistant.

The litter bin is quick and easy to install on posts and walls, and includes two clamps.