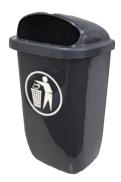

## An outdoor litter bin with mounting brackets made from recycled waste.

A 50L wall or post mounted outdoor litter bin made from high-density 60% reclaimed waste polyethylene.

The bin features a wide opening for the easy insertion of waste, and is designed to prevent water ingress and waste being visible. The upper cowl top attaches to the rear support plate, and includes a cigarette stubber and can be locked using key provided. The lower bin body is equipped with an easily removed system for cleaning.