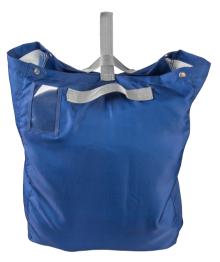

## Reduce the use of polythene bags

Washable bag designed to reduce single use polythene bags.

Size: H560 x 420 x D220mm.

Made from robust 140gsm polyester.

Large enough to hold 10-12 garments but easy to handle.

Protective top flap keeps garments secure and tidy - bag is easily secured using simple but effective packing.

Clear external document pocket.

Bags come with corner eyelets and are easily attached to the twin trolley to allow quick and effective packing

**104216** - supplied in cases of 50.

Key features & benefits