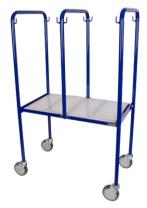

## Trolley

We have developed a sturdy twin trolley designed to fit this style of bag. Supplied with castors, support hooks and a secure base.

Available flat packed for ease of transport.

104480