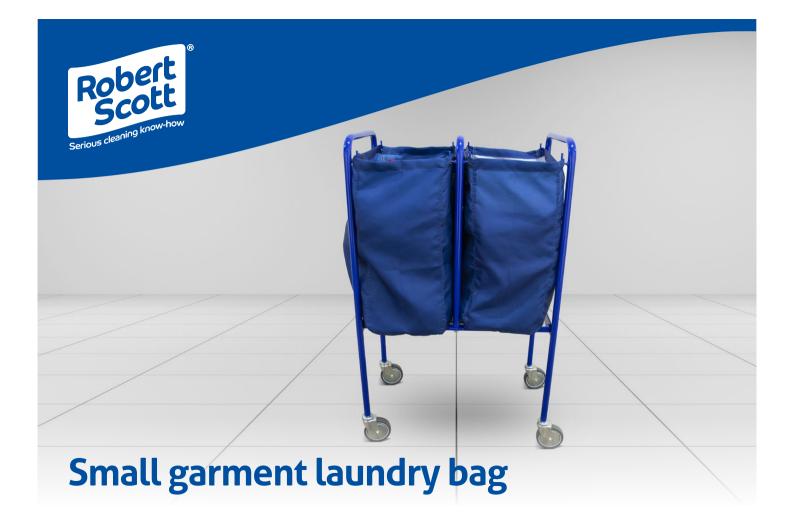

## Reduce the use of polythene bags

Washable bag designed to reduce single use polythene bags.

Size: H560 x 420 x D220mm.

Made from robust 140gsm polyester.

Large enough to hold 10-12 garments but easy to handle.

Protective top flap keeps garments secure and tidy - bag is easily secured using simple but effective packing.

Clear external document pocket.

Bags come with corner eyelets and are easily attached to the twin trolley to allow quick and effective packing

**104216** - supplied in cases of 50.

Key features & benefits

## Trolley

We have developed a sturdy twin trolley designed to fit this style of bag. Supplied with castors, support hooks and a secure base.

Available flat packed for ease of transport.

104480